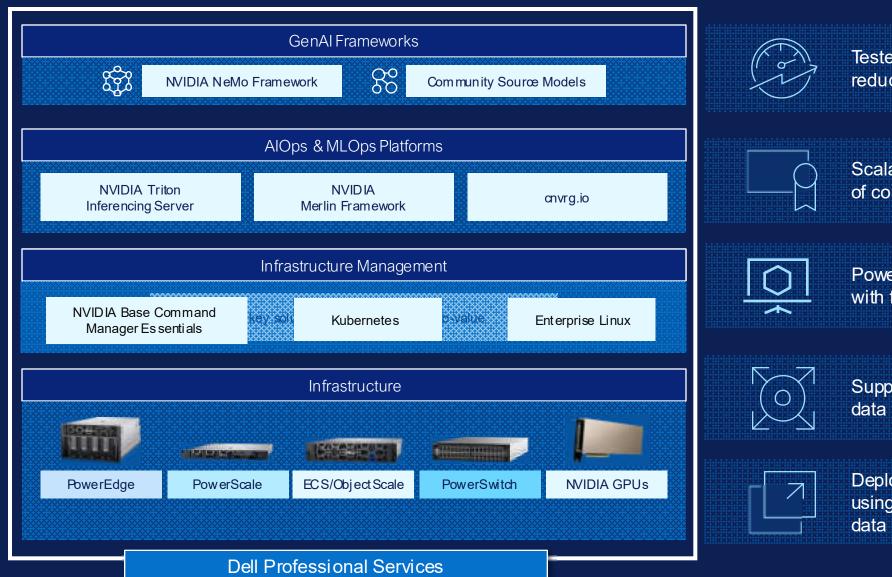

## Dell Validated Design for GenAl with NVIDIA

Delivering a better outcome by customizing the model

Tested and proven configurations reducing deployment times and risk

Scalable design approach with a choice of consumption models

Powerful acceleration-optimized compute with future-ready bandwidth

Support massive amounts of unstructured data with flexible networking speeds

Deploy clusters with 1000s of nodes using industry-leading latency and data throughput