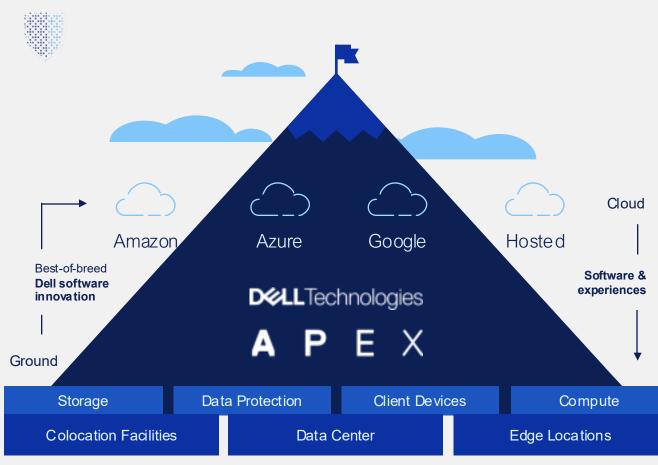

### Meeting IT challenges today & tomorrow

ZAI Explosion Multicloud Strategy

Dale Growt & Usace Rising Energy Consumption Evolving Threats

**D¢LL**Technologies

Get the best of both worlds with Dell Technologies: on-premises & public cloud

Leverage a consistent Dell software experience in the cloud & bring cloud benefits to your on-premises environments

Take advantage of APIs, modules & Kubernetes integration to support cloud-native apps

Cloud Smart Discovery

Optimize and right-size your multicloud environment

#### CONTROL

Free your data from ecosystem lock-in with shared universal storage layer

Optimize workload placement to meet enterprise SLAs and security needs

### CHOICE

Extend and optimize your choice of cloud ecosystem on-premises

Accelerate productivity with familiar operational and developer experiences

### CONSISTENCY

Achieve operational excellence with extensive and unique automation

Flexibly extend data and applications across multicloud environments