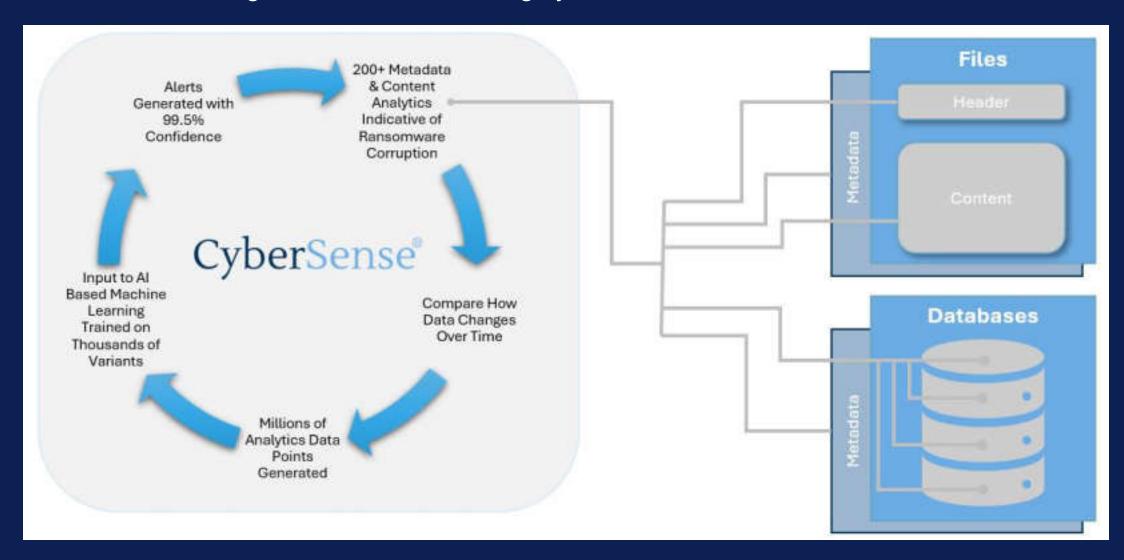

# The importance of Intelligence

Al-based machine learning that Verifies data Integrity